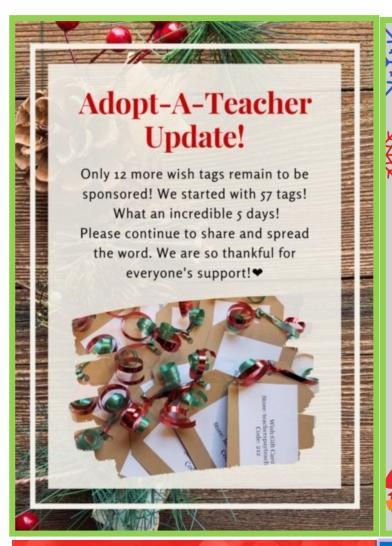

## ADOPT-A-TEACHER HOLIDAY WISH DRIVE

SPONSORED BY THE KNOWLTON TOWNSHIP PTA

The Knowlton Township Elementary School PTA is very excited to continue our Holiday Adopt-A-Teacher program! The goal of this program is to show our support and gratitude for all that the teaching staff does for our children all year long. We know that many of our teachers spend their own money to purchase supplies for their classroom. We want to say THANK YOU in a special way for all that they do. We have asked the teachers to submit a "Wish List" of 2 items each that they would love to have for their classroom. Items will not exceed \$25. Parents and members of our community will then be able to "adopt" a teacher by sponsoring a Wish Tag. Each tag will have I item listed and will not include the teacher's name.

The sponsor is responsible for purchasing the Wish item and attaching the Wish Tag (or code # if tag is sent via email), and either dropping the UNWRAPPED gift off at the school or making other arrangements with a coordinator.

Sponsors are more than welcome to partner up with others to sponsor a tag as well!

To request a Wish Tag contact:
Torey Capano at tlcapano@gmail.com
The tag can be sent home with your child
or an image can be emailed to you.
The deadline for the Wish Gift drop off will be
Monday December 16th.